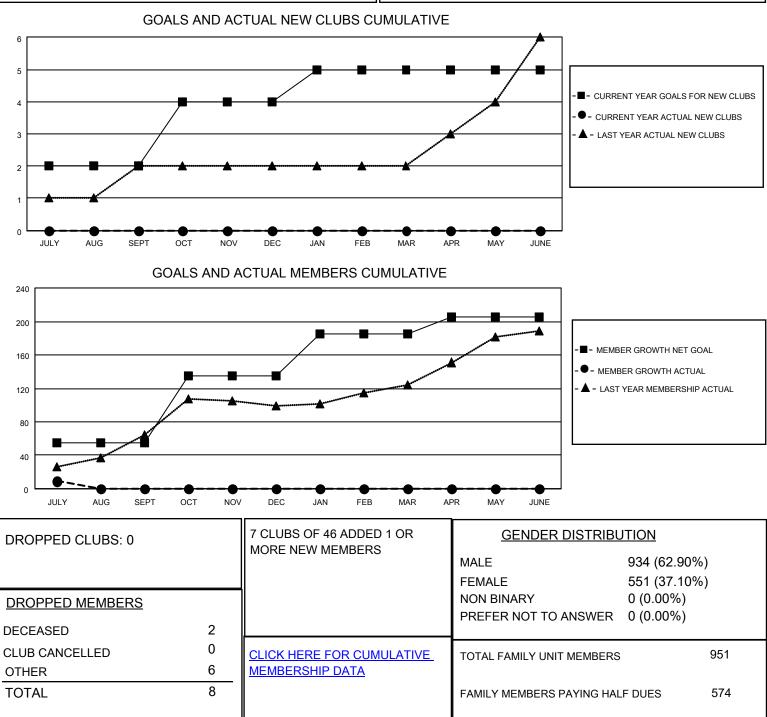

## LOCATION INDIA

District 322C4

Results as of: 7/31/2022

| Clubs                 |               |           |               | Members               |                        |                         |                                                    |
|-----------------------|---------------|-----------|---------------|-----------------------|------------------------|-------------------------|----------------------------------------------------|
| RESULTS FOR 2022-2023 |               |           |               | RESULTS FOR 2022-2023 |                        |                         |                                                    |
| QUARTER               | NEW CLUB GOAL | NEW CLUBS | DROPPED CLUBS | QUARTER               | BER GROWTH NET<br>GOAL | MEMBER GROWTH<br>ACTUAL | DROPPED<br>MEMBERS ACTUAL<br>(including transfers) |
| JULY/AUG/SEPT         | 2             | 0         | 0             | JULY/AUG/SEPT         | 55                     | 17                      | 8                                                  |
| OCT/NOV/DEC           | 2             | 0         | 0             | OCT/NOV/DEC           | 80                     | 0                       | 0                                                  |
| JAN/FEB/MAR           | 1             | 0         | 0             | JAN/FEB/MAR           | 50                     | 0                       | 0                                                  |
| APR/MAY/JUNE          | 0             | 0         | 0             | APR/MAY/JUNE          | 20                     | 0                       | 0                                                  |